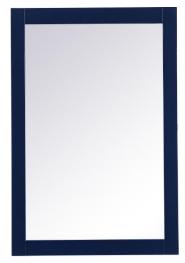

## **Aqua COLLECTION**

Wood frame Rectangle Mirror 24 inch Blue finish

Item No:VM22432BL (Blue)

(Black)

(Grey)