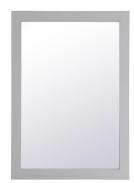

## PRODUCT SPECIFICATION SHEET

## **Aqua COLLECTION**

Wood frame Rectangle Mirror 24 inch Blue finish



Item No:VM22432BL (Blue)



(Black)





(Grey)

## **Dimensions**

| length         | 24 |  |
|----------------|----|--|
| width          | 1  |  |
| height         | 32 |  |
| product weight | 15 |  |

## **Specifications**

| Finish                         | 4 Finishes              |
|--------------------------------|-------------------------|
| mount type                     | wall mounted            |
| shape                          | rectangle               |
| orientation                    | horizontal and vertical |
| framed                         | yes                     |
| frame material details         | MDF                     |
| power source                   | none                    |
| magnifying                     | none                    |
| storage included               | no                      |
|