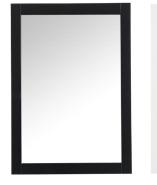

## PRODUCT SPECIFICATION SHEET

## **Aqua COLLECTION**

Wood frame Rectangle Mirror 24 inch Blue finish



Item No:VM22432BL (Blue)



(Black)





(Grey)

## **Dimensions**

| length         | 24 |  |
|----------------|----|--|
| width          | 1  |  |
| height         | 32 |  |
| product weight | 15 |  |

## **Specifications**

| Finish                         | 4 Finishes              |
|--------------------------------|-------------------------|
| mount type                     | wall mounted            |
| shape                          | rectangle               |
| orientation                    | horizontal and vertical |
| framed                         | yes                     |
| frame material details         | MDF                     |
| power source                   | none                    |
| magnifying                     | none                    |
| storage included               | no